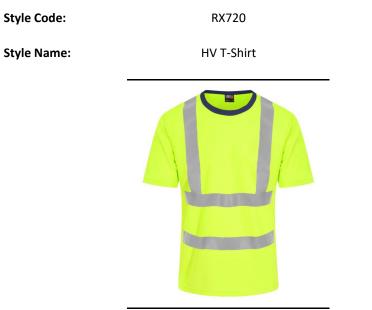

## **Retail Copy:**

Certified: EN ISO 20471:2013+A1:2016, RIS/3279/TOM ISSUE 1:2016 (Orange Only) HV Orange/Navy, HV Yellow/Navy - Class 2

The high visibility t-shirt is a workplace essential, crafted from lightweight, breathable birdseye polyester, the reflective tape finished short of the side seam for a flexible and comfortable fit. The contrast collar creates both a functional yet stylish garment.

| <b>Colours:</b><br>HV Orange/Navy<br>HV Yellow/Navy | <b>CMYK References</b><br>0 / 65 / 100 / 0 - 100 / 65 / 22 / 80<br>0 / 0 / 100 / 0 - 100 / 65 / 22 / 80 |                                                      | <b>Sizes</b><br>S-5XL<br>S-5XL |
|-----------------------------------------------------|---------------------------------------------------------------------------------------------------------|------------------------------------------------------|--------------------------------|
| Sizes to fit:                                       | S<br>M<br>L<br>XL<br>XXL<br>3XL<br>4XL<br>5XL                                                           | 36"<br>40"<br>44"<br>48"<br>52"<br>56"<br>60"<br>62" |                                |
| Fabric Content:                                     | 100% Polyester Birdseye                                                                                 |                                                      |                                |
| Fabric Weight:                                      | 150gsm                                                                                                  |                                                      |                                |

| Carton Qty:             | 60 (S-3XL)<br>40 (4XL-5XL)                                                                                                                                                                 |
|-------------------------|--------------------------------------------------------------------------------------------------------------------------------------------------------------------------------------------|
| Pack Qty:               | 10                                                                                                                                                                                         |
| Key Features:           | Ribbed contrast collar<br>Twin needle stitching details<br>Twin needle stitching on sleeve and bottom hem<br>Around body tape finishes before the side seam for comfort<br>and ease of fit |
| Wash Care Instructions: | $\boxtimes \boxtimes \boxtimes \boxtimes \boxtimes \boxtimes$                                                                                                                              |