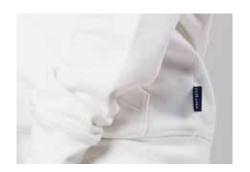

The HRM Unisex Hoodies consist of a remarkably soft blended fabric of 80% cotton and 20% polyester. The specially designed details like the hood with contrast lining and 2 HRM metal eyelets, the centrally embroidered, flat contrast cord is a real eye-catcher. On the pockets as well as on the waist are 2x2 rib knit cuffs as a finish and a reinforced colour-matching neckband. The very smooth surface structure guarantees a good finishing ability. The hoodies are,

Special features:

Hood with center-embroidered, flat contrast draw string and contrast inner lining as well as 2 HRM metal eyelets, cuffs from 2x2 rib knit, reinforced, matching contrast neckband, pockets with cuffs as a finish, woven Fair4All flag-label in the left side seam,