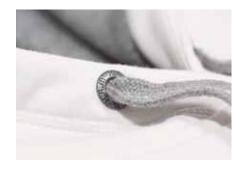

The HRM Unisex Hoodies consist of a remarkably soft blended fabric of 80% cotton and 20% polyester. The specially designed details like the hood with contrast lining and 2 HRM metal eyelets, the centrally embroidered, flat contrast cord is a real eye-catcher. On the pockets as well as on the waist are 2x2 rib knit cuffs as a finish and a reinforced colour-matching neckband. The very smooth surface structure guarantees a good finishing ability. The hoodies are,

Special features:

Hood with center-embroidered, flat contrast draw string and contrast inner lining as well as 2 HRM metal eyelets, cuffs from 2x2 rib knit, reinforced, matching contrast neckband, pockets with cuffs as a finish, woven Fair4All flag-label in the left side seam,