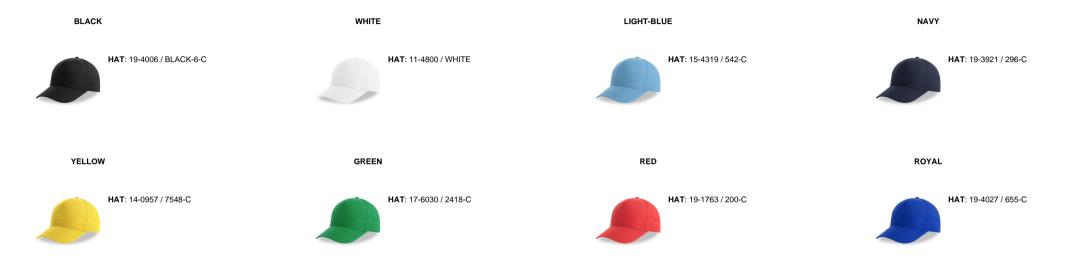

s/ full stitching                                       |  |  |
| Sweatband   | Sweatband TC sheeting with 2 stitching (open on back)/         |  |  |
| Eyelets     | 4 Sewn eyelets on side & back                                  |  |  |
| Buckram     | Buckram 40*40 - new                                            |  |  |
| Closure     | Velcro closure                                                 |  |  |
| Size        | One size fits all                                              |  |  |
| Packing     | -                                                              |  |  |
| Custom code | 6505.00.30                                                     |  |  |
| Made in     | China                                                          |  |  |





## Color variants (TPX / Pantone)



GREY



#### HAT: 17-1502 / COOL-GREY-8-C