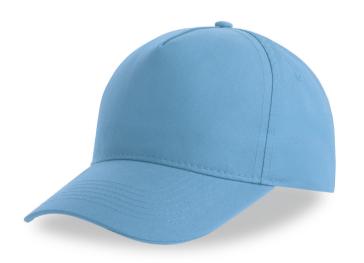

# **RECY FIVE**

Classic structured five panel baseball cap made of 100% certified recycled polyester. Full prostitching, curved visor and 4 eyelets.