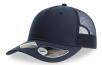

# ZION

MAIN FABRIC: 100% RECYCLED POLYESTER TWILL SIDEGBACK: 100% RECYCLED POLYESTER

Classic 5 panels trucker cap in recycled polyester twill. Recycled mesh and snapback closure. Wide crown for embroideries and patches. Light and breathable shape for everyday use.

## **COLOURS**

khaki-black

black-black

royal-black

navy-navy

olive-black

white-white

dark grey-black