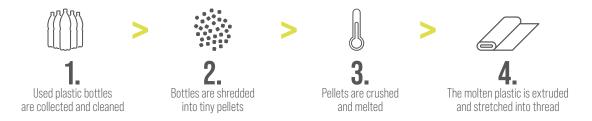

# RECYCLED POLYESTER

Recycled polyester (or rPET) is made by breaking down used plastic (usually bottles) into small, thin chips, which are processed and finally turned into yarn.

This is an example of "circular economy": designing something by using recyclable material.