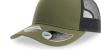

# ZION

MAIN FABRIC: 100% RECYCLED POLYESTER TWILL SIDEGBACK: 100% RECYCLED POLYESTER

Classic 5 panels trucker cap in recycled polyester twill. Recycled mesh and snapback closure. Wide crown for embroideries and patches. Light and breathable shape for everyday use.

## **COLOURS**

khaki-black

black-black

royal-black

navy-navy

olive-black

white-white

dark grey-black