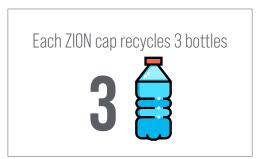

# RECYCLED POLYESTER

Recycled polyester (or rPET) is made by breaking down used plastic (usually bottles) into small, thin chips, which are processed and finally turned into yarn.

This is an example of "circular economy": designing something by using recyclable material.