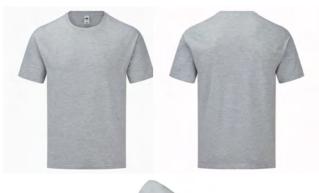

## **ICONIC 165 CLASSIC T**

Mens - 61-438-0

## **MENS**

- 100% cotton\*
  \*Heather Grey 97% cotton, 3%
  polyester
- White 160gm/m<sup>2</sup>
  Colour 165gm/m<sup>2\*</sup>
  \*Please note that fabric weight deviations of up to 5% are possible.
- S 5XL 4XL & 5XL available in White, Black and Heather Grey only
- **72** (36 sizes 3XL-5XL)
- 100% combed ring-spun cotton
- Soft hand feel
- · Classic fit
- Crew neck with narrow 1x1 cotton/LYCRA® rib
- Self-fabric back neck tape
- New tear away back neck label