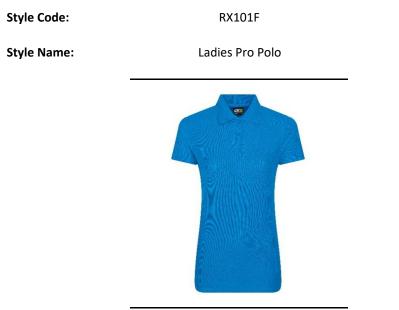

## **Retail Copy:**

This ladies Pro Polo has a feminine and comfortable fit as well as high quality and enhanced durability.

This polo is ideal to create the perfect workwear uniform due to easy rebranding as well as the availability of a wider size range, to suit a work team of all sizes.

Pack Qty:

Standard fit Back neck tape Twin needle stitching details Ribbed Collar 2 button placket with 1 spare button Wider range of sizes available

60

40

Wash Care Instructions:

Wash dark colours separately