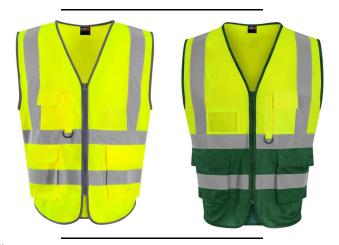

## **Retail Copy:**

Certified: EN ISO 20471:2013+A1:2016, RIS/3279/TOM ISSUE 1:2016 (Orange Only)

HV Orange, HV Yellow - Class 2

Two-colour - Class 1

Our executive vest is perfect for managers and supervisors. The vest features an ID card pocket, a mobile phone pocket, key loop and 2 side front expandable pockets with flaps.

**Fabric Content:** 100% Polyester

Fabric Weight: 120gsm

Carton Qty: 60

Pack Qty: 10

**Key Features:** Full length front zip fastening

ID card pocket

Mobile phone pocket, Key loop

2 side front expanable pockets with flaps Over shoulder and around body reflective tape