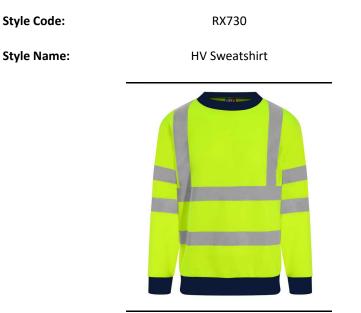

## **Retail Copy:**

Certified: EN ISO 20471:2013+A1:2016, RIS/3279/TOM ISSUE 1:2016 (Orange Only) HV Orange/Navy, HV Yellow/Navy - Class 3

Warm, comfortable and timeless, the high visibility sweatshirt provides level 3 protection. Made from 100% polyester with contrast collar, hem and cuff providing, protection from dirt in those most prone areas, this staple workwear item will see you through any season.

| <b>Colours:</b><br>HV Orange/Navy<br>HV Yellow/Navy | <b>CMYK References</b><br>0 / 65 / 100 / 0 - 100 / 65 / 22 / 80<br>0 / 0 / 100 / 0 - 100 / 65 / 22 / 80 |                                                      | <b>Sizes</b><br>S-5XL<br>S-5XL |
|-----------------------------------------------------|---------------------------------------------------------------------------------------------------------|------------------------------------------------------|--------------------------------|
| Sizes to fit:                                       | S<br>M<br>L<br>XL<br>XXL<br>3XL<br>4XL<br>5XL                                                           | 36"<br>40"<br>44"<br>48"<br>52"<br>56"<br>60"<br>62" |                                |
| Fabric Content:                                     | 100% Polyester                                                                                          |                                                      |                                |
| Fabric Weight:                                      | 280gsm                                                                                                  |                                                      |                                |
| Carton Qty:                                         | 30 (S-3XL)                                                                                              |                                                      |                                |

## 20 (4XL-5XL)

Pack Qty:

5

**Key Features:** 

Ribbed contrast collar, cuffs and hem Inner fabric brushed fleece Over shoulder, around arm and body reflective tapes

Wash Care Instructions:

Wash separately colours may run - 25 cycles