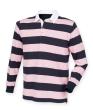

## HERITAGE CLOTHING

Matches with:

- Men's Striped Rugby Shirt
- Slim fitting rugby with cotton collar and placket
- Pearlised buttons
- Contrast tape in back neck and side vents
- Locker patch
- Matches ladies FR111
- 100% Cotton Jersey
- 220 gsm
- XS-XXL

WHITE/DUCK EGG BLUE

REGATTA BLUE / NAVY

NAVY/ WHITE

NAVY/ PINK