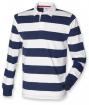

## HERITAGE CLOTHING

Matches with:

- Men's Striped Rugby Shirt
- Slim fitting rugby with cotton collar and placket
- Pearlised buttons
- Contrast tape in back neck and side vents
- Locker patch
- Matches ladies FR111
- 100% Cotton Jersey
- 220 gsm
- XS-XXL

WHITE/DUCK EGG BLUE

REGATTA BLUE / NAVY

NAVY/ WHITE

NAVY/ PINK