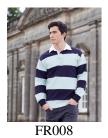

## HERITAGE CLOTHING

Matches with:

- Men's Striped Rugby Shirt
- Slim fitting rugby with cotton collar and placket
- Pearlised buttons
- Contrast tape in back neck and side vents
- Locker patch
- Matches ladies FR111
- 100% Cotton Jersey
- 220 gsm
- XS-XXL