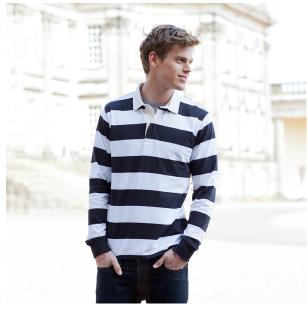

## HERITAGE CLOTHING

Matches with:

- Men's Striped Rugby Shirt
- Slim fitting rugby with cotton collar and placket
- Pearlised buttons
- Contrast tape in back neck and side vents
- Locker patch
- Matches ladies FR111
- 100% Cotton Jersey
- 220 gsm
- XS-XXL