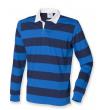

Dark Colours Separately
- Wash and Dry Inside Out
- Re-shape While Damp
- Do Not Leave Folded When Damp
- Dry Out of Direct Heat and Sunlight
- Iron on Reverse

| To Fit Sizes   | XS      | S       | M       | L   | XL      | XXL |
|----------------|---------|---------|---------|-----|---------|-----|
| Chest (cms)    | 85-91   | 91-96   | 96-101  | 107 | 112-117 | 122 |
| Chest (inches) | 34"-36" | 36"-38" | 38"-40" | 42" | 44"-46" | 48" |

| Garment<br>Measurements | XS   | S    | M    | L    | XL   | XXL  |
|-------------------------|------|------|------|------|------|------|
| Chest (cms)             | 47.0 | 50.0 | 54.0 | 57.0 | 60.0 | 63.0 |
| Length (cms)            | 69.5 | 72.0 | 73.5 | 75.0 | 76.5 | 78.0 |
| sleeve length (cms)     | 59.0 | 62.0 | 63.5 | 65.0 | 66.5 | 68.0 |









WHITE/DUCK EGG BLUE

REGATTA BLUE / NAVY

NAVY/ WHITE

NAVY/ PINK