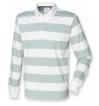

sh Dark Colours Separately
- Wash and Dry Inside Out
- Re-shape While Damp
- Do Not Leave Folded When Damp
- Dry Out of Direct Heat and Sunlight
- Iron on Reverse

| To Fit Sizes   | XS      | S       | M       | L   | XL      | XXL |
|----------------|---------|---------|---------|-----|---------|-----|
| Chest (cms)    | 85-91   | 91-96   | 96-101  | 107 | 112-117 | 122 |
| Chest (inches) | 34"-36" | 36"-38" | 38"-40" | 42" | 44"-46" | 48" |

| Garment<br>Measurements | XS   | S    | M    | L    | XL   | XXL  |
|-------------------------|------|------|------|------|------|------|
| Chest (cms)             | 47.0 | 50.0 | 54.0 | 57.0 | 60.0 | 63.0 |
| Length (cms)            | 69.5 | 72.0 | 73.5 | 75.0 | 76.5 | 78.0 |
| sleeve length (cms)     | 59.0 | 62.0 | 63.5 | 65.0 | 66.5 | 68.0 |









WHITE/DUCK EGG BLUE

REGATTA BLUE / NAVY

NAVY/ WHITE

NAVY/ PINK