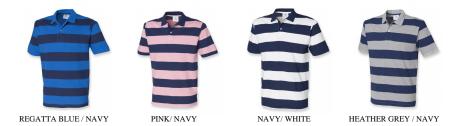

## STRIPED PIQUE POLO FR210

Matches with:

FR211

FR110

- Striped Pique Polo
- Engineered stripes
- Contrast tape detail in back neck and side vents
- Pearlised buttons with X stitch detail
- Flat knit collar
- 2 button placket
- Side vents with contrast trim
- Contrast trim in back neck
- Matches Ladies Style FR211
- 100% Cotton
- 200 gsm
- XS-XXL