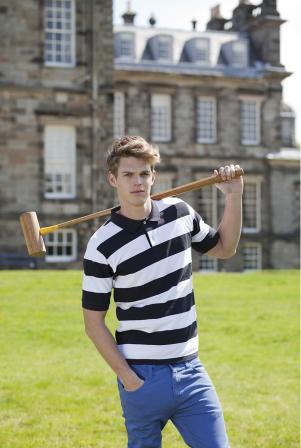

## STRIPED PIQUE POLO FR210

Matches with:

FR211

FR110

- Striped Pique Polo
- Engineered stripes
- Contrast tape detail in back neck and side vents
- Pearlised buttons with X stitch detail
- Flat knit collar
- 2 button placket
- Side vents with contrast trim
- Contrast trim in back neck
- Matches Ladies Style FR211
- 100% Cotton
- 200 gsm
- XS-XXL