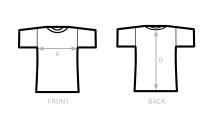

## SIZES [CM]

| B&C DNM EDITING /W. TW D73 | XS   | S    | М    | L    | XL   | XXL |
|----------------------------|------|------|------|------|------|-----|
| A HALF CHEST               | 38   | 41   | 44   | 47   | 50   | -   |
| B CENTER BACK LENGTH       | 57,5 | 59,5 | 61,5 | 63,5 | 65,5 | -   |