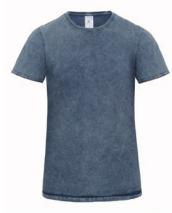

## **B&C DNM Editing /men** - TM D72

The infinite short-sleeved T-shirt in Single Jersey in indigo dye with DENIM effect

- · Short-sleeved T-shirt
  - · Crew neck 1x1 ribbed collar
- · Set-in sleeves
- · Folded cuffs with single needle topstitch
- Shoulder-to-shoulder necktape, finished with double chainstitch for more elasticity
- · Bottom with blind stitching

100% pre-shrunk ring-spun cotton

Single Jersey

185 g /m<sup>2</sup>

S - M - L - XL - XXL

∅ 5 pcs/pack & 25 pcs/carton

The characteristics of the treatments make each garment original and unique.

Variations should be considered as a sign of quality.