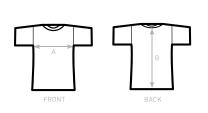

## SIZES [CM]

| B&C DNM EDITING /M. TM D72 | XS | S  | М  | L  | XL | XXL |
|----------------------------|----|----|----|----|----|-----|
| A HALF CHEST               | -  | 47 | 50 | 53 | 56 | 59  |
| B CENTER BACK LENGTH       | -  | 66 | 68 | 70 | 72 | 74  |
| D CENTER DACK LENGTH       | _  | 00 | 08 | 70 | 12 | //  |