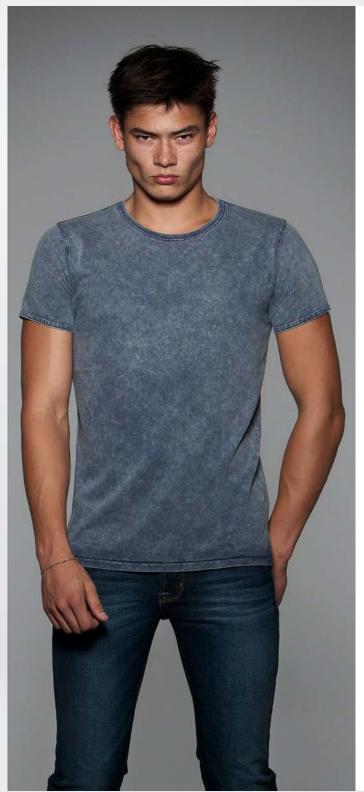

## **B&C DNM Editing /men** - TM D72

The infinite short-sleeved T-shirt in Single Jersey in indigo dye with DENIM effect

- · Short-sleeved T-shirt
  - · Crew neck 1x1 ribbed collar
- · Set-in sleeves
- · Folded cuffs with single needle topstitch
- Shoulder-to-shoulder necktape, finished with double chainstitch for more elasticity
- · Bottom with blind stitching

100% pre-shrunk ring-spun cotton

Single Jersey

185 g /m<sup>2</sup>

S - M - L - XL - XXL

∅ 5 pcs/pack & 25 pcs/carton

The characteristics of the treatments make each garment original and unique.

Variations should be considered as a sign of quality.