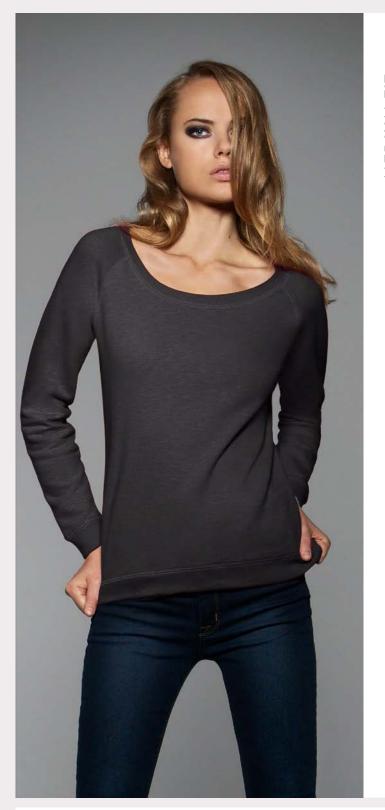

## Women's slub sweatshirt with wide neckline

- · Vintage look (Slub yarn)
- · French Terry
- · Wide neckline sweatshirt
- · Long raglan sleeves
- · Collar, cuffs and bottom hem in 1x1 rib
- · Feminine cut
- · Side seams

French Terry | Cotton/polyester slub yarn

280 g/m<sup>2</sup>

XS - S - M - L - XL

5 pcs/pack & 20 pcs/carton

DUO CONCEPT
with B&C DNM Starlight