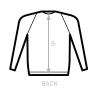

## Women's slub sweatshirt with wide neckline

- · Vintage look (Slub yarn)
- · French Terry
- · Wide neckline sweatshirt
- · Long raglan sleeves
- · Collar, cuffs and bottom hem in 1x1 rib
- · Feminine cut
- · Side seams

## SIZES [CM]

| B&C DNM STARLIGHT / W. WW D23 | XS   | S    | М    | L    | XL   | XXL | XXXL |
|-------------------------------|------|------|------|------|------|-----|------|
| A HALF CHEST                  | 42   | 45   | 48   | 51   | 54   | -   | -    |
| B CENTER BACK LENGTH          | 53,5 | 55   | 56,5 | 58   | 59,5 | -   | -    |
| C2 SLEEVE LENGTH (RAGLAN)     | 64   | 65,5 | 67   | 68,5 | 70   | -   | -    |
|                               |      |      |      |      |      |     |      |