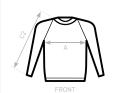

## Women's slub sweatshirt with wide neckline

- · Vintage look (Slub yarn)
- · French Terry
- · Wide neckline sweatshirt
- · Long raglan sleeves
- · Collar, cuffs and bottom hem in 1x1 rib
- · Feminine cut
- · Side seams

## SIZES [CM]

| B&C DNM STARLIGHT / W. WW D23 | XS   | S    | М    | L    | XL   | XXL | XXXL |
|-------------------------------|------|------|------|------|------|-----|------|
| A HALF CHEST                  | 42   | 45   | 48   | 51   | 54   | -   | -    |
| B CENTER BACK LENGTH          | 53,5 | 55   | 56,5 | 58   | 59,5 | -   | -    |
| C2 SLEEVE LENGTH (RAGLAN)     | 64   | 65,5 | 67   | 68,5 | 70   | -   | -    |
|                               |      |      |      |      |      |     |      |