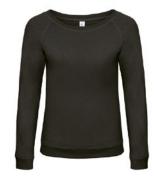

## Women's slub sweatshirt with wide neckline

- · Vintage look (Slub yarn)
- · French Terry
- · Wide neckline sweatshirt
- · Long raglan sleeves
- · Collar, cuffs and bottom hem in 1x1 rib
- · Feminine cut
- · Side seams

French Terry | Cotton/polyester slub yarn

280 g/m<sup>2</sup>

XS - S - M - L - XL

5 pcs/pack & 20 pcs/carton

DUO CONCEPT
with B&C DNM Starlight