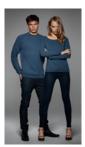

## B&C DNM STARLIGHT /M. - WM D22

## Men's slub sweatshirt with raglan sleeves MEDIUM FIT

- · Vintage look (Slub yarn)
- · French Terry
- · Crew neck sweatshirt
- · Raglan sleeves
- $\cdot$  Collar, cuffs and bottom hem in 1x1 rib
- · Modern cut
- · Side seams