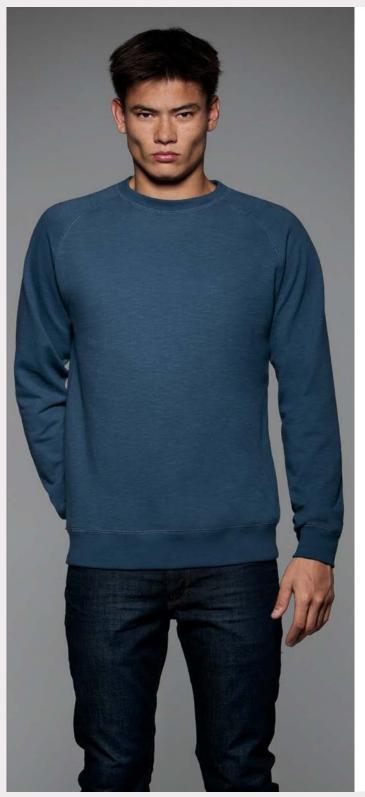

## B&C DNM STARLIGHT /M. - WM D22

## Men's slub sweatshirt with raglan sleeves MEDIUM FIT

- · Vintage look (Slub yarn)
- · French Terry
- · Crew neck sweatshirt
- · Raglan sleeves
- $\cdot$  Collar, cuffs and bottom hem in 1x1 rib
- · Modern cut
- · Side seams

- 80% cotton 20% polyester
- ℜ French Terry | Cotton/polyester slub yarn
- KG 280 g/m²
- S M L XL XXL
- 🗐 5 pcs/pack & 20 pcs/carton

DUO CONCEPT with B&C DNM Starlight /women

SIZES [CM]

| B&C DNM STARLIGHT /M. WM D22 | XS | S    | М  | L    | XL | XXL  | XXXL |
|------------------------------|----|------|----|------|----|------|------|
| A HALF CHEST                 | -  | 50   | 53 | 56   | 59 | 61   | -    |
| B CENTER BACK LENGTH         | -  | 67   | 69 | 71   | 73 | 75   | -    |
| C2 SLEEVE LENGTH (RAGLAN)    | -  | 81,5 | 83 | 84,5 | 86 | 87,5 | -    |
|                              |    |      |    |      |    |      |      |