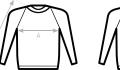

- 80% cotton 20% polyester
- ℜ French Terry | Cotton/polyester slub yarn
- KG 280 g/m²
- S M L XL XXL
- 🗐 5 pcs/pack & 20 pcs/carton

DUO CONCEPT with B&C DNM Starlight /women

SIZES [CM]

| B&C DNM STARLIGHT /M. WM D22 | XS | S    | М  | L    | XL | XXL  | XXXL |
|------------------------------|----|------|----|------|----|------|------|
| A HALF CHEST                 | -  | 50   | 53 | 56   | 59 | 61   | -    |
| B CENTER BACK LENGTH         | -  | 67   | 69 | 71   | 73 | 75   | -    |
| C2 SLEEVE LENGTH (RAGLAN)    | -  | 81,5 | 83 | 84,5 | 86 | 87,5 | -    |
|                              |    |      |    |      |    |      |      |