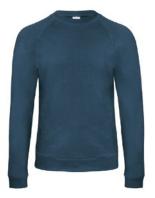

## B&C DNM STARLIGHT /M. - WM D22

## Men's slub sweatshirt with raglan sleeves MEDIUM FIT

- · Vintage look (Slub yarn)
- · French Terry
- · Crew neck sweatshirt
- · Raglan sleeves
- $\cdot$  Collar, cuffs and bottom hem in 1x1 rib
- · Modern cut
- · Side seams

- 80% cotton 20% polyester
- ℜ French Terry | Cotton/polyester slub yarn
- KG 280 g/m²
- S M L XL XXL
- 🗐 5 pcs/pack & 20 pcs/carton

DUO CONCEPT with B&C DNM Starlight /women

SIZES [CM]

| B&C DNM STARLIGHT /M. WM D22 | XS | S    | М  | L    | XL | XXL  | XXXL |
|------------------------------|----|------|----|------|----|------|------|
| A HALF CHEST                 | -  | 50   | 53 | 56   | 59 | 61   | -    |
| B CENTER BACK LENGTH         | -  | 67   | 69 | 71   | 73 | 75   | -    |
| C2 SLEEVE LENGTH (RAGLAN)    | -  | 81,5 | 83 | 84,5 | 86 | 87,5 | -    |
|                              |    |      |    |      |    |      |      |