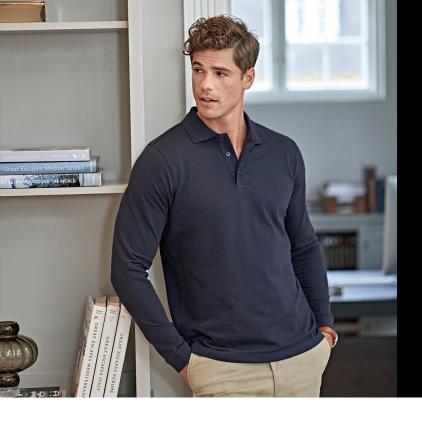

## LUXURY STRETCH LONG SLEEVE POLO

*Style* 1406

Our luxury polo shirt with long sleeves. Like the short-sleeved model it is made from an organic cotton/elastane fabric that gives you excellent comfort and a perfect fitting. It features a tailored fit, a mini pique finish, and a flat knit collar with elastane, and the sleeves are finished with low cut cuffs with elastane.

## SPECIFICATIONS

ack

) White

Flat knit collar with elastane // Mini pique // Tailored fit // Double preshrunk // Neck tape // Clean finished placket // Long sleeves with cuff // Organic cotton

215 gsm

95% ringspun combed organic cotton / 5% elastane. Mini pique