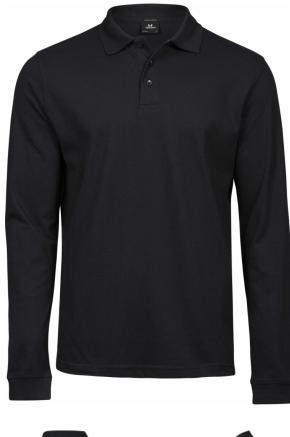

## LUXURY STRETCH LONG SLEEVE POLO

*Style* 1406

Our luxury polo shirt with long sleeves. Like the short-sleeved model it is made from an organic cotton/elastane fabric that gives you excellent comfort and a perfect fitting. It features a tailored fit, a mini pique finish, and a flat knit collar with elastane, and the sleeves are finished with low cut cuffs with elastane.

## SPECIFICATIONS

ack

) White

Flat knit collar with elastane // Mini pique // Tailored fit // Double preshrunk // Neck tape // Clean finished placket // Long sleeves with cuff // Organic cotton

215 gsm

95% ringspun combed organic cotton / 5% elastane. Mini pique