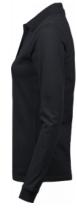

## WOMEN'S LUXURY STRETCH LONG SLEEVE POLO

Style 146

Our luxury polo shirt with long sleeves. Like the short-sleeved model it is made from an organic cotton/elastane fabric that gives you excellent comfort and a perfect fitting. It features a tailored fit, a mini pique finish, and a flat knit collar with elastane, and the sleeves are finished with low cut cuffs with elastane.

## **SPECIFICATIONS**

Navy

White

Flat knit collar with elastane // Mini pique // Tailored fit // Double preshrunk // Neck tape // Clean finished placket // Long sleeves with cuff // Organic cotton

215 gsm