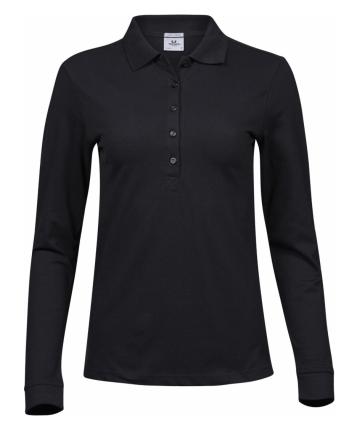

## WOMEN'S LUXURY STRETCH LONG SLEEVE POLO

Style 146

Our luxury polo shirt with long sleeves. Like the short-sleeved model it is made from an organic cotton/elastane fabric that gives you excellent comfort and a perfect fitting. It features a tailored fit, a mini pique finish, and a flat knit collar with elastane, and the sleeves are finished with low cut cuffs with elastane.

## **SPECIFICATIONS**

Navy

White

Flat knit collar with elastane // Mini pique // Tailored fit // Double preshrunk // Neck tape // Clean finished placket // Long sleeves with cuff // Organic cotton

215 gsm