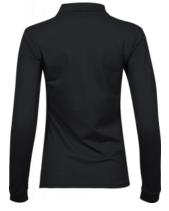

## WOMEN'S LUXURY STRETCH LONG SLEEVE POLO

Style 146

Our luxury polo shirt with long sleeves. Like the short-sleeved model it is made from an organic cotton/elastane fabric that gives you excellent comfort and a perfect fitting. It features a tailored fit, a mini pique finish, and a flat knit collar with elastane, and the sleeves are finished with low cut cuffs with elastane.

## **SPECIFICATIONS**

Navy

White

Flat knit collar with elastane // Mini pique // Tailored fit // Double preshrunk // Neck tape // Clean finished placket // Long sleeves with cuff // Organic cotton

215 gsm