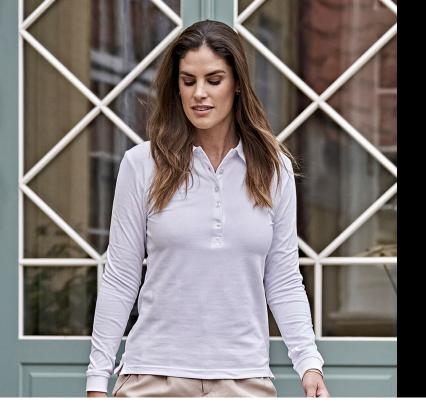

## WOMEN'S LUXURY STRETCH LONG SLEEVE POLO

Style 146

Our luxury polo shirt with long sleeves. Like the short-sleeved model it is made from an organic cotton/elastane fabric that gives you excellent comfort and a perfect fitting. It features a tailored fit, a mini pique finish, and a flat knit collar with elastane, and the sleeves are finished with low cut cuffs with elastane.