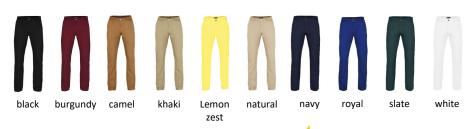

r a blazer. With its formal elegant hardwearing features cleverly combined with laid-back casual elements, we love these trousers styled up or down!



### Fabric:

100% Cotton twill 275gsm

Wash Care: <u>30°</u>

Commodity Code: 6203 42 90 00 County Of Origin: Bangladesh

#### **Size Chart:**

| SIZE                  | XS | S    | М  | L    | XL | 2XL  | 3XL | 4XL  | LENGTH CM     | REGULAR | TALL | UNFINISHED |
|-----------------------|----|------|----|------|----|------|-----|------|---------------|---------|------|------------|
| WAIST TO FIT "        | 30 | 32   | 34 | 36   | 38 | 40   | 42  | 44   | LEINGT H CIVI | 80      | 86   | 86         |
| ACTUAL MEASUREMENT CM | 38 | 40.5 | 43 | 45.5 | 48 | 50.5 | 53  | 55.5 |               |         |      | •          |

#### **Colours:**