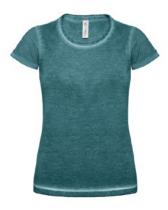

## B&C DNM Plug In /women - TW D71

## Ultimate look short-sleeved T-shirt in Single Jersey with cold dye treatment for an eye-catching effect (pigment dye)

BE DNM

- · Feminine thin self fabric collar
- Necktape

MEDIUM FIT

- · Set-in sleeves
- · Sleeve finish: folded bartacks reinforcing dye effect
- · Feminine cut
- · Bottom hemd with blind stitching
- · Reinforced dye effect on seams (collar, cuffs, bottom hem)

- 🕑 100% pre-shrunk ring-spun cotton
- KG 145 g/m²
- ( XS S M L XL
- 🖑 5 pcs/pack & 25 pcs/carton

The characteristics of the treatments make each garment original and unique. Variations should be considered as a sign of quality.