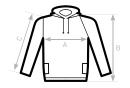

### SIZES [CM]

| B&C DNM UNIVERSE / W. ww D25 | XS   | S    | М    | L    | XL   | XXL  | XXXL |
|------------------------------|------|------|------|------|------|------|------|
| A HALF CHEST                 | 42   | 45   | 48   | 51   | 54   | 57   | -    |
| B CENTER BACK LENGTH         | 57   | 58,5 | 60   | 61,5 | 63   | 64,5 | -    |
| C SLEEVE LENGTH              | 58,5 | 60   | 61,5 | 63   | 64,5 | 66   | -    |