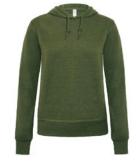

#### Hooded women's sweatshirt with side pockets

- · Hooded sweatshirt
- Hood with drawstring made of darker tape & metallic eyelets
- · Dark heather look
- · Modern side pockets in double needle topstitch with jersey pocketing (no kangaroo)
- · Cuffs and bottom hem in 1x1 rib
- · Shoulders and armholes with flatlock topstitch
- · Feminine cut
- · Side seams

Brushed fleece inside | Cotton/polyester double dye melange

280 g/m<sup>2</sup>

XS - S - M - L - XL - XXL

5 pcs/pack & 20 pcs/carton