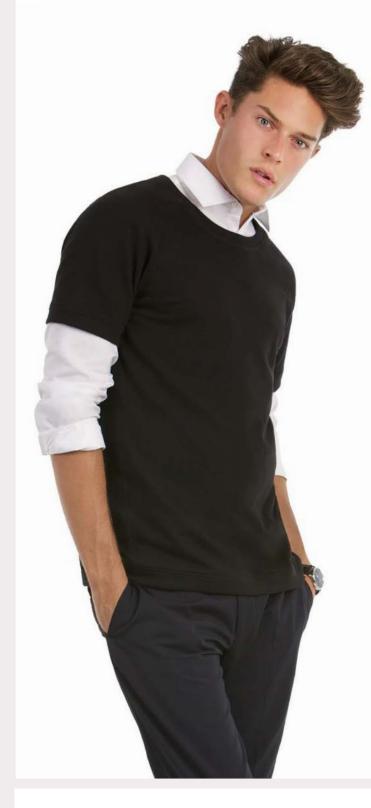

## Fashionable men's short-sleeved sweatshirt

- · Summertime Class French Terry sweatshirt
- · Short raglan sleeves
- · Modern crew neck
- · Collar, cuffs and bottom hem in 1x1 rib
- · All seams covered by flatlock
- · Modern cut
- · Dropped and twisted side seams with flatlock for a perfect body fit