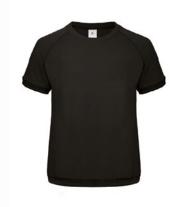

## Fashionable men's short-sleeved sweatshirt

- · Summertime Class French Terry sweatshirt
- · Short raglan sleeves
- · Modern crew neck
- · Collar, cuffs and bottom hem in 1x1 rib
- · All seams covered by flatlock
- · Modern cut
- · Dropped and twisted side seams with flatlock for a perfect body fit