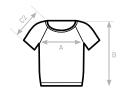

## SIZES [CM]

| B&C BLISS /MEN WM S42     | XS | S    | М    | L    | XL   | XXL  | XXXL |
|---------------------------|----|------|------|------|------|------|------|
| A HALF CHEST              | -  | 49   | 52   | 55   | 58   | 61   | -    |
| B CENTER BACK LENGTH      | -  | 65   | 67   | 69   | 71   | 73   | -    |
| C2 SLEEVE LENGTH (RAGLAN) | -  | 32,5 | 33,5 | 34,5 | 35,5 | 36,5 | -    |
|                           |    |      |      |      |      |      |      |