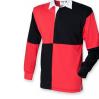

tton
- 300 gsm Heavy Jersey
- S-XXL

- 100% Ring Spun Cotton
- 300 gsm Heavy Jersey
- Wash at 40 degrees
- Wash Dark Colours Separately
- Wash and Dry Inside Out
- Re-shape While Damp
- Do Not Leave Folded When Damp
- Iron on Reverse

| To Fit Sizes   | S       | M       | L   | XL      | XXL |
|----------------|---------|---------|-----|---------|-----|
| Chest (cms)    | 91-96   | 96-101  | 107 | 112-117 | 122 |
| Chest (inches) | 36"-38" | 38"-40" | 42" | 44"-46" | 48" |

| Garment<br>Measurements | S    | M    | L    | XL   | XXL  |
|-------------------------|------|------|------|------|------|
| Chest (cms)             | 43.0 | 47.0 | 51.0 | 56.0 | 61.0 |
| Length (cms)            | 64.0 | 72.5 | 74.5 | 77.0 | 79.5 |
| sleeve length (cms)     | 51.0 | 56.0 | 58.5 | 61.0 | 63.5 |







NAVY/SKY BLACK/RED