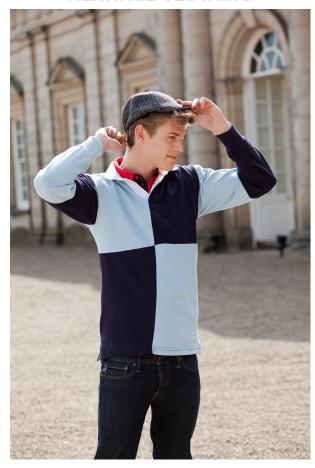

## HERITAGE CLOTHING

Matches with:

FR008

FR214

FR215

FR110

- Quartered Rugby Shirt
- Locker patch
- Rubber buttons
- Elastane re-inforced cuffs for shape retention
- Traditional rugby with woven collar and cotton web
- Twin needle stitching on hems
- 100% Ring Spun Cotton
- 300 gsm Heavy Jersey
- S-XXL