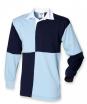

Cotton
- 300 gsm Heavy Jersey
- S-XXL

- 100% Ring Spun Cotton
- 300 gsm Heavy Jersey
- Wash at 40 degrees
- Wash Dark Colours Separately
- Wash and Dry Inside Out
- Re-shape While Damp
- Do Not Leave Folded When Damp
- Iron on Reverse

| To Fit Sizes   | S       | M       | L   | XL      | XXL |
|----------------|---------|---------|-----|---------|-----|
| Chest (cms)    | 91-96   | 96-101  | 107 | 112-117 | 122 |
| Chest (inches) | 36"-38" | 38"-40" | 42" | 44"-46" | 48" |

| Garment<br>Measurements | S    | M    | L    | XL   | XXL  |
|-------------------------|------|------|------|------|------|
| Chest (cms)             | 43.0 | 47.0 | 51.0 | 56.0 | 61.0 |
| Length (cms)            | 64.0 | 72.5 | 74.5 | 77.0 | 79.5 |
| sleeve length (cms)     | 51.0 | 56.0 | 58.5 | 61.0 | 63.5 |







NAVY/SKY BLACK/RED