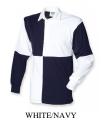

n Cotton
- 300 gsm Heavy Jersey
- S-XXL

- 100% Ring Spun Cotton
- 300 gsm Heavy Jersey
- Wash at 40 degrees
- Wash Dark Colours Separately
- Wash and Dry Inside Out
- Re-shape While Damp
- Do Not Leave Folded When Damp
- Iron on Reverse

| To Fit Sizes   | S       | M       | L   | XL      | XXL |
|----------------|---------|---------|-----|---------|-----|
| Chest (cms)    | 91-96   | 96-101  | 107 | 112-117 | 122 |
| Chest (inches) | 36"-38" | 38"-40" | 42" | 44"-46" | 48" |

| Garment<br>Measurements | S    | M    | L    | XL   | XXL  |
|-------------------------|------|------|------|------|------|
| Chest (cms)             | 43.0 | 47.0 | 51.0 | 56.0 | 61.0 |
| Length (cms)            | 64.0 | 72.5 | 74.5 | 77.0 | 79.5 |
| sleeve length (cms)     | 51.0 | 56.0 | 58.5 | 61.0 | 63.5 |







NAVY/SKY BLACK/RED