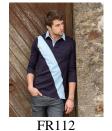

## HERITAGE CLOTHING

Matches with:

DOMPDF\_ENABLE\_REMOTE is set to FALSE

TagFreeroBhothing.co.uk/wp-content/uploads/2014/01/TagFree\_Blue.jpg

- Ladies Diagonal Stripe House Rugby
- Sewn Diagonal stripe
- Slimmer fit
- Unbranded: no back neck label
- Size tab only with removable House Colours Swing Tag
- Twin Needle Hems
- Side vents with contrast herringbone tape
- Contrast tape trim in back neck
- Dyed to match buttons
- Matches men's FR112
- 100% Cotton Jersey
- 220 gsm
- XS-XXL