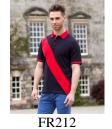

## HERITAGE CLOTHING

Matches with:

DOMPDF\_ENABLE\_REMOTE is set to FALSE

TagFreeroBhothing.co.uk/wp-content/uploads/2014/01/TagFree\_Blue.jpg

- Ladies Diagonal Stripe House Rugby
- Sewn Diagonal stripe
- Slimmer fit
- Unbranded: no back neck label
- Size tab only with removable House Colours Swing Tag
- Twin Needle Hems
- Side vents with contrast herringbone tape
- Contrast tape trim in back neck
- Dyed to match buttons
- Matches men's FR112
- 100% Cotton Jersey
- 220 gsm
- XS-XXL