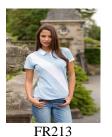

## HERITAGE CLOTHING











Matches with:







DOMPDF\_ENABLE\_REMOTE is set to FALSE

TagFreeroBhothing.co.uk/wp-content/uploads/2014/01/TagFree\_Blue.jpg

- Ladies Diagonal Stripe House Rugby
- Sewn Diagonal stripe
- Slimmer fit
- Unbranded: no back neck label
- Size tab only with removable House Colours Swing Tag
- Twin Needle Hems
- Side vents with contrast herringbone tape
- Contrast tape trim in back neck
- Dyed to match buttons
- Matches men's FR112
- 100% Cotton Jersey
- 220 gsm
- XS-XXL

• 100% Cotton Jersey

- 220 gsm
- Wash at 40 degrees
- Wash Dark Colours Separately
- Wash and Dry Inside Out
- Re-shape While Damp
- Do Not Leave Folded When Damp
- Dry Out of Direct Heat and Sunlight
- Iron on Reverse

| To Fit Sizes | XS      | S       | M       | L       | XL      | XXL     |
|--------------|---------|---------|---------