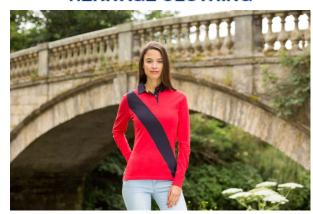

## HERITAGE CLOTHING

Matches with:

DOMPDF\_ENABLE\_REMOTE is set to FALSE

TagFreeroBhothing.co.uk/wp-content/uploads/2014/01/TagFree\_Blue.jpg

- Ladies Diagonal Stripe House Rugby
- Sewn Diagonal stripe
- Slimmer fit
- Unbranded: no back neck label
- Size tab only with removable House Colours Swing Tag
- Twin Needle Hems
- Side vents with contrast herringbone tape
- Contrast tape trim in back neck
- Dyed to match buttons
- Matches men's FR112
- 100% Cotton Jersey
- 220 gsm
- XS-XXL