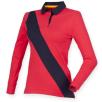

ly
- Wash and Dry Inside Out
- Re-shape While Damp
- Do Not Leave Folded When Damp
- Dry Out of Direct Heat and Sunlight
- Iron on Reverse

| To Fit Sizes | XS      | S       | M       | L       | XL      | XXL     |
|--------------|---------|---------|---------|---------|---------|---------|
| Chest cms    | 78-81   | 81-87   | 87-91   | 91-96   | 96-101  | 107-112 |
| Chest inches | 30"-32" | 32"-34" | 34"-36" | 36"-38" | 38"-40" | 42"-44" |

| Garment<br>Measurements | XS   | S    | M    | L    | XL   | XXL  |
|-------------------------|------|------|------|------|------|------|
| Chest cms               | 43.0 | 45.0 | 47.0 | 50.0 | 52.0 | 54.0 |
| length cms              | 65.0 | 66.5 | 67.0 | 68.0 | 68.0 | 68.0 |
| sleeve length cms       | 62.0 | 62.0 | 62.0 | 62.0 | 62.0 | 62.0 |





RED/NAVY/NAVY

NAVY/SKY/SKY