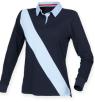

## HERITAGE CLOTHING

Matches with:

DOMPDF\_ENABLE\_REMOTE is set to FALSE

TagFreeroBhothing.co.uk/wp-content/uploads/2014/01/TagFree\_Blue.jpg

- Ladies Diagonal Stripe House Rugby
- Sewn Diagonal stripe
- Slimmer fit
- Unbranded: no back neck label
- Size tab only with removable House Colours Swing Tag
- Twin Needle Hems
- Side vents with contrast herringbone tape
- Contrast tape trim in back neck
- Dyed to match buttons
- Matches men's FR112
- 100% Cotton Jersey
- 220 gsm
- XS-XXL