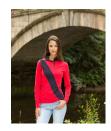

## HERITAGE CLOTHING

Matches with:

DOMPDF\_ENABLE\_REMOTE is set to FALSE

TagFreeroBhothing.co.uk/wp-content/uploads/2014/01/TagFree\_Blue.jpg

- Ladies Diagonal Stripe House Rugby
- Sewn Diagonal stripe
- Slimmer fit
- Unbranded: no back neck label
- Size tab only with removable House Colours Swing Tag
- Twin Needle Hems
- Side vents with contrast herringbone tape
- Contrast tape trim in back neck
- Dyed to match buttons
- Matches men's FR112
- 100% Cotton Jersey
- 220 gsm
- XS-XXL