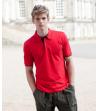

## MEN'S CONTRAST POLO SHIRT FR200

Matches with:

FR201

FR214

- Mens Contrast Pique Polo Shirt
- Washed pique polo with soft handle
- Contrast woven neckband, placket, side seam tape and back neck tape
- Contrast tipping on sleeves
- Dyed to match buttons
- Side panel seams with tonal flatlock stitch detail
- Matches Ladies Style FR201
- 100% Cotton
- 200 gsm
- S-XXL