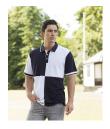

## HERITAGE CLOTHING

Matches with:

FR215

DOMPDF\_ENABLE\_REMOTE is set to FALSE
TagFreerBHuehing.co.uk/wp-content/uploads/2014/01/TagFree\_Blue.jpg

- Quartered House Polo
- Quartered Front Pique Polo
- Unbranded: no back neck label
- Size tab only with removable House Colours Swing Tag
- Solid Colour Back
- Slimmer fit
- Flat knit collar
- 3 button placket with pearlised buttons
- Cuffed sleeves with contrast tipping
- Matches ladies FR215
- 100% Cotton
- 200 gsm
- S-XXL

NAVY/ WHITE

NAVY/PINK