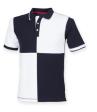

## HERITAGE CLOTHING

Matches with:

FR215

DOMPDF\_ENABLE\_REMOTE is set to FALSE
TagFreerBHuehing.co.uk/wp-content/uploads/2014/01/TagFree\_Blue.jpg

- Quartered House Polo
- Quartered Front Pique Polo
- Unbranded: no back neck label
- Size tab only with removable House Colours Swing Tag
- Solid Colour Back
- Slimmer fit
- Flat knit collar
- 3 button placket with pearlised buttons
- Cuffed sleeves with contrast tipping
- Matches ladies FR215
- 100% Cotton
- 200 gsm
- S-XXL

NAVY/ WHITE

NAVY/PINK