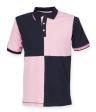

## HERITAGE CLOTHING

Matches with:

FR215

DOMPDF\_ENABLE\_REMOTE is set to FALSE
TagFreerBHuehing.co.uk/wp-content/uploads/2014/01/TagFree\_Blue.jpg

- Quartered House Polo
- Quartered Front Pique Polo
- Unbranded: no back neck label
- Size tab only with removable House Colours Swing Tag
- Solid Colour Back
- Slimmer fit
- Flat knit collar
- 3 button placket with pearlised buttons
- Cuffed sleeves with contrast tipping
- Matches ladies FR215
- 100% Cotton
- 200 gsm
- S-XXL

NAVY/ WHITE

NAVY/PINK