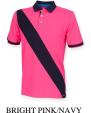

## **KID'S DIAGONAL STRIPE POLO KIDS-DIAGONAL-STRIPE-POLO**

Matches with:

FR109

TagFreeroBhrehing.co.uk/wp-content/uploads/2014/01/TagFree\_Blue.jpg

- Kid's Diagonal Stripe House Polo
- Sewn Diagonal Stripe Pique Polo
- Unbranded: No Back Neck Label
- Size Tab Only with Removable House Colours Swing Tag
- Solid Colour Back
- Slimmer Fit
- Flat Knit Collar
- 3 Button Placket with Pearlised Buttons
- Cuffed Sleeves with Contrast Tipping
- Matches Ladies FR213 and Men's FR212
- 100% Cotton
- 200 gsm
- S (7-8) M (9-10) L (11-12)