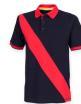

## **KID'S DIAGONAL STRIPE POLO KIDS-DIAGONAL-STRIPE-POLO**

Matches with:

FR109

TagFreeroBhrehing.co.uk/wp-content/uploads/2014/01/TagFree\_Blue.jpg

- Kid's Diagonal Stripe House Polo
- Sewn Diagonal Stripe Pique Polo
- Unbranded: No Back Neck Label
- Size Tab Only with Removable House Colours Swing Tag
- Solid Colour Back
- Slimmer Fit
- Flat Knit Collar
- 3 Button Placket with Pearlised Buttons
- Cuffed Sleeves with Contrast Tipping
- Matches Ladies FR213 and Men's FR212
- 100% Cotton
- 200 gsm
- S (7-8) M (9-10) L (11-12)

NAVY/RED