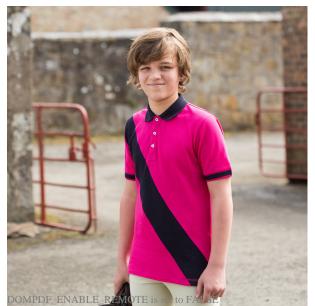

## **KID'S DIAGONAL STRIPE POLO KIDS-DIAGONAL-STRIPE-POLO**

Matches with:

FR109

TagFreeroBhrehing.co.uk/wp-content/uploads/2014/01/TagFree\_Blue.jpg

- Kid's Diagonal Stripe House Polo
- Sewn Diagonal Stripe Pique Polo
- Unbranded: No Back Neck Label
- Size Tab Only with Removable House Colours Swing Tag
- Solid Colour Back
- Slimmer Fit
- Flat Knit Collar
- 3 Button Placket with Pearlised Buttons
- Cuffed Sleeves with Contrast Tipping
- Matches Ladies FR213 and Men's FR212
- 100% Cotton
- 200 gsm
- S (7-8) M (9-10) L (11-12)