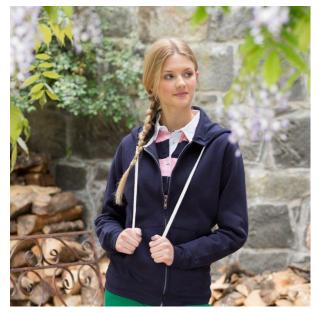

## LADIES ZIP THROUGH HOODIE FR801

## HERITAGE CLOTHING

- Ladies Zip Through Hoodie
- Coverstitch detail on seams
- Metal zip puller
- Rib detail on hood and kangaroo pocket opening
- Chunky functional contrast drawcord through hood
- Metal eyelets in hood
- Ribbed hem and cuffs
- Contrast tape at back neck
- Shaped at waist
- Matches men's FR800
- 80% Cotton/20% Polyester
- 330 gsm Heavyweight Brushed Back Fleece ٠
- XS-XXL