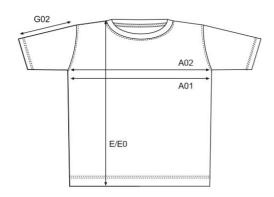

# measurement table (cm)

|     | S  | М  | L  | XL | XXI |
|-----|----|----|----|----|-----|
| A01 | 50 | 53 | 56 | 59 | 62  |
| E   | 71 | 72 | 73 | 75 | 77  |
| G02 | 19 | 20 | 21 | 22 | 23  |

A01 1/2 CHEST E BODY LENGTH G02 SLEEVE LENGTH