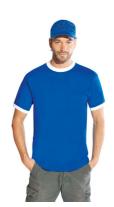

# Men's Contrast-T

### colours

11-0601/19-4205 T 11-0601/19-1663 T 11-0601/19-4025 T 19-4205/11-0601 T 19-4205/19-1663 T

GB/gold-br.green RW/red-white 13-0858/16-6138 T 19-1663/11-0601 T 19-4056/11-0601 T

V0/royal-white

# product description

T-shirt, different coloured sleeve and neck bands, single jersey, 100 % cotton, 180 g/m², S–XXL.