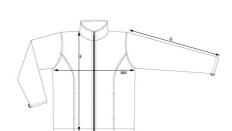

# Women's Fleece Jacket C<sup>+</sup>

|     | S  | М  | L ` | ХL | XXL | XXXI |
|-----|----|----|-----|----|-----|------|
| A01 | 45 | 48 | 51  | 54 | 57  | 60   |
| E   | 63 | 63 | 65  | 67 | 69  | 71   |
| G   | 61 | 62 | 63  | 64 | 65  | 66   |

A01 1/2 CHEST

Ε **BODY LENGTH** 

SLEEVE LENGTH